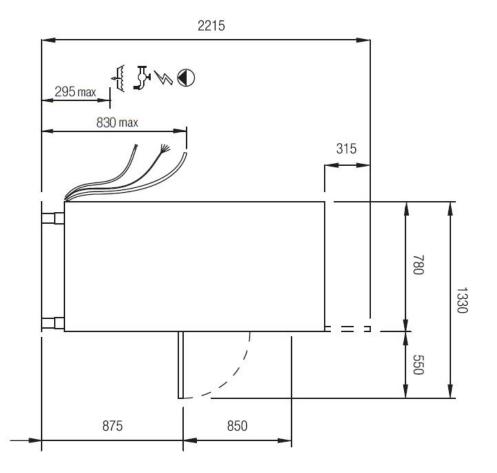

Technical parameters

| Pot and pan washer double skin v          | vith drain pump 55x6         | 51 - 400 V                                                             |  |
|-------------------------------------------|------------------------------|------------------------------------------------------------------------|--|
| Model                                     | SAP Code                     | 00011970                                                               |  |
| S 157 P ABT                               | A group of<br>articles - web | Undercounter, continuous and black ware dishwasher                     |  |
| <b>1. SAP Code:</b> 00011970              |                              | 15. Number of programs:                                                |  |
| <b>2. Net Width [mm]:</b><br>720          |                              | <b>16. Opening of device:</b><br>Tilting down                          |  |
| <b>3. Net Depth [mm]:</b><br>780          |                              | <b>17. Door clear height [mm]:</b><br>850                              |  |
| <b>4. Net Height [mm]:</b><br>1930        |                              | <b>18. Inlet pressure [bar]:</b>                                       |  |
| <b>5. Net Weight [kg]:</b><br>173.00      |                              | <b>19. Adjustable feet:</b><br>Yes                                     |  |
| <b>6. Gross Width [mm]:</b><br>870        |                              | <b>20. Number of skin:</b>                                             |  |
| <b>7. Gross depth [mm]:</b><br>890        |                              | <b>21. Self-cleaning cycle:</b><br>Yes                                 |  |
| 8. Gross Height [mm]:<br>2200             |                              | <b>22. Boiler capacity [ l ]:</b><br>12.00                             |  |
| <b>9. Gross Weight [kg]:</b><br>183.00    |                              | <b>23. Boiler power [kW]:</b><br>6.000                                 |  |
| <b>10. Device type:</b><br>Electric unit  |                              | <b>24. Basin volume [l]:</b><br>37                                     |  |
| <b>11. Control type:</b><br>Digital       |                              | <b>25. Tank power [kW]:</b> 3.000                                      |  |
| <b>12. Material:</b><br>AISI 304          |                              | <b>26. Number of arms for both rinsing and washing:</b>                |  |
| <b>13. Power electric [kW]:</b><br>10.500 |                              | <b>27. Arm connection:</b><br>Click-clack - easy removal with one hand |  |
| <b>14. Loading:</b><br>400 V / 3N - 50 Hz |                              | <b>28. Washing arm type:</b><br>Rotating trident                       |  |