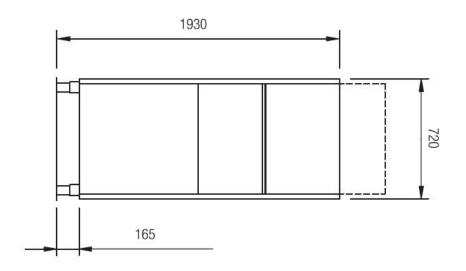

560 x 630

Loading

Rack size [mm]

400 V / 3N - 50 Hz

Technical drawing

| Pot and pan washer double skin with drain pump 55x61 - 400 V |                              |                                                    |
|--------------------------------------------------------------|------------------------------|----------------------------------------------------|
| Model                                                        | SAP Code                     | 00011970                                           |
| S 157 P ABT                                                  | A group of<br>articles - web | Undercounter, continuous and black ware dishwasher |

Technical parameters

| Pot and pan washer double skin v          | vith drain pump 55x6         | 51 - 400 V                                                             |  |
|-------------------------------------------|------------------------------|------------------------------------------------------------------------|--|
| Model                                     | SAP Code                     | 00011970                                                               |  |
| S 157 P ABT                               | A group of<br>articles - web | Undercounter, continuous and black ware dishwasher                     |  |
| <b>1. SAP Code:</b> 00011970              |                              | 15. Number of programs:                                                |  |
| <b>2. Net Width [mm]:</b><br>720          |                              | <b>16. Opening of device:</b><br>Tilting down                          |  |
| <b>3. Net Depth [mm]:</b><br>780          |                              | <b>17. Door clear height [mm]:</b><br>850                              |  |
| <b>4. Net Height [mm]:</b><br>1930        |                              | <b>18. Inlet pressure [bar]:</b>                                       |  |
| <b>5. Net Weight [kg]:</b><br>173.00      |                              | <b>19. Adjustable feet:</b><br>Yes                                     |  |
| <b>6. Gross Width [mm]:</b><br>870        |                              | <b>20. Number of skin:</b>                                             |  |
| <b>7. Gross depth [mm]:</b><br>890        |                              | <b>21. Self-cleaning cycle:</b><br>Yes                                 |  |
| 8. Gross Height [mm]:<br>2200             |                              | <b>22. Boiler capacity [ l ]:</b><br>12.00                             |  |
| <b>9. Gross Weight [kg]:</b><br>183.00    |                              | <b>23. Boiler power [kW]:</b><br>6.000                                 |  |
| <b>10. Device type:</b><br>Electric unit  |                              | <b>24. Basin volume [l]:</b><br>37                                     |  |
| <b>11. Control type:</b><br>Digital       |                              | <b>25. Tank power [kW]:</b> 3.000                                      |  |
| <b>12. Material:</b><br>AISI 304          |                              | <b>26. Number of arms for both rinsing and washing:</b>                |  |
| <b>13. Power electric [kW]:</b><br>10.500 |                              | <b>27. Arm connection:</b><br>Click-clack - easy removal with one hand |  |
| <b>14. Loading:</b><br>400 V / 3N - 50 Hz |                              | <b>28. Washing arm type:</b><br>Rotating trident                       |  |